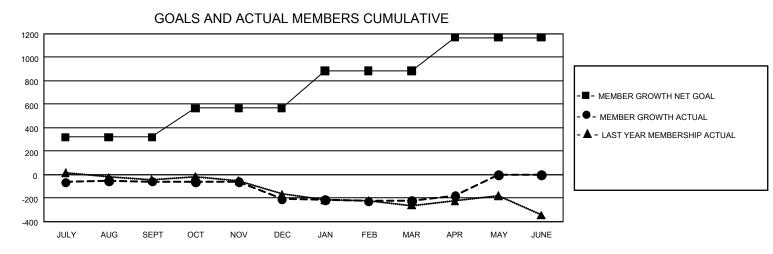

## GAT MONTHLY MEMBERSHIP PROGRESS REPORT

GMT Constitutional Area 1, Group N

REPORT DOES NOT INCLUDE CLUBS IN UNDISTRICTED AREAS.

| Clubs                 |               |           |               | Members               |                         |                         |                                                    |
|-----------------------|---------------|-----------|---------------|-----------------------|-------------------------|-------------------------|----------------------------------------------------|
| RESULTS FOR 2022-2023 |               |           |               | RESULTS FOR 2022-2023 |                         |                         |                                                    |
| QUARTER               | NEW CLUB GOAL | NEW CLUBS | DROPPED CLUBS | QUARTER               | MBER GROWTH NET<br>GOAL | MEMBER GROWTH<br>ACTUAL | DROPPED MEMBERS<br>ACTUAL (including<br>transfers) |
| JULY/AUG/SEPT         | - 6           | 2         | 4             | JULY/AUG/SEPT         | 319                     | 350                     | 378                                                |
| OCT/NOV/DEC           | 18            | 0         | 6             | OCT/NOV/DEC           | 247                     | 301                     | 423                                                |
| JAN/FEB/MAR           | 9             | 0         | 4             | JAN/FEB/MAR           | 320                     | 343                     | 330                                                |
| APR/MAY/JUNE          | 21            | 0         | 1             | APR/MAY/JUNE          | 282                     | 126                     | 81                                                 |