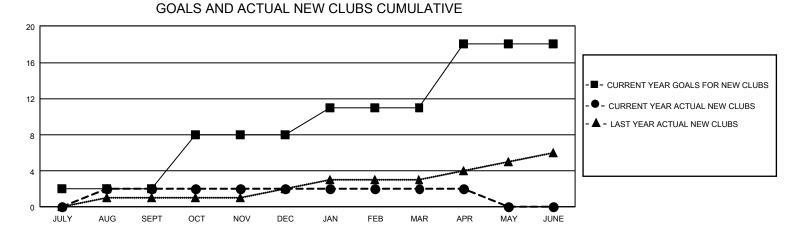

## GAT MONTHLY MEMBERSHIP PROGRESS REPORT

GMT Constitutional Area 1, Group N

REPORT DOES NOT INCLUDE CLUBS IN UNDISTRICTED AREAS.

| Clubs                 |               |           |               | Members               |                         |                         |                                                    |
|-----------------------|---------------|-----------|---------------|-----------------------|-------------------------|-------------------------|----------------------------------------------------|
| RESULTS FOR 2022-2023 |               |           |               | RESULTS FOR 2022-2023 |                         |                         |                                                    |
| QUARTER               | NEW CLUB GOAL | NEW CLUBS | DROPPED CLUBS | QUARTER               | MBER GROWTH NET<br>GOAL | MEMBER GROWTH<br>ACTUAL | DROPPED MEMBERS<br>ACTUAL (including<br>transfers) |
| JULY/AUG/SEPT         | - 6           | 2         | 4             | JULY/AUG/SEPT         | 319                     | 350                     | 378                                                |
| OCT/NOV/DEC           | 18            | 0         | 6             | OCT/NOV/DEC           | 247                     | 301                     | 423                                                |
| JAN/FEB/MAR           | 9             | 0         | 4             | JAN/FEB/MAR           | 320                     | 343                     | 330                                                |
| APR/MAY/JUNE          | 21            | 0         | 1             | APR/MAY/JUNE          | 282                     | 126                     | 81                                                 |